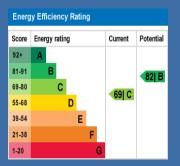

### **TENURE:** Freehold

TAX BAND: D

SERVICES: All the mains including gas central heating.

DIRECTIONS: Leave Taunton along Staplegrove Road and bear left at the Cross Keys roundabout. Continue for less than half a mile and turn right into Blackdown View, continue past the primary school on the left and Dunkerton Rise will be found a short distance past the school on the right. The house is located to the far end and identified by our For Sale sign.