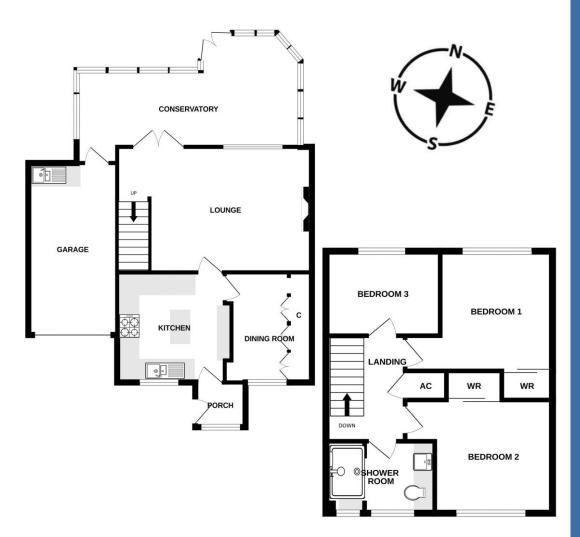

## GROSS INTERNAL FLOORSPACE: 1054sq.ft (98sq.m)

### ENTRANCE PORCH

KITCHEN - 10' 7" x 10' 5" (3.22m x 3.17m) DINING ROOM - 10' 6" x 8' 9" (3.20m x 2.66m) LOUNGE - 16' 1" x 12' 0" (4.90m x 3.65m) BEDROOM 1 - 10' 4" x 9' 4" (3.15m x 2.84m) BEDROOM 2 - 10' 0" x 9' 7" (3.05m x 2.92m) BEDROOM 3 - 9' 3" x 7' 0" (2.82m x 2.13m) SHOWER ROOM CONSERVATORY - 22' 7" x 9' 5" (6.88m x 2.87m)

GARAGE - 16' 11" x 8' 10" (5.15m x 2.87m)