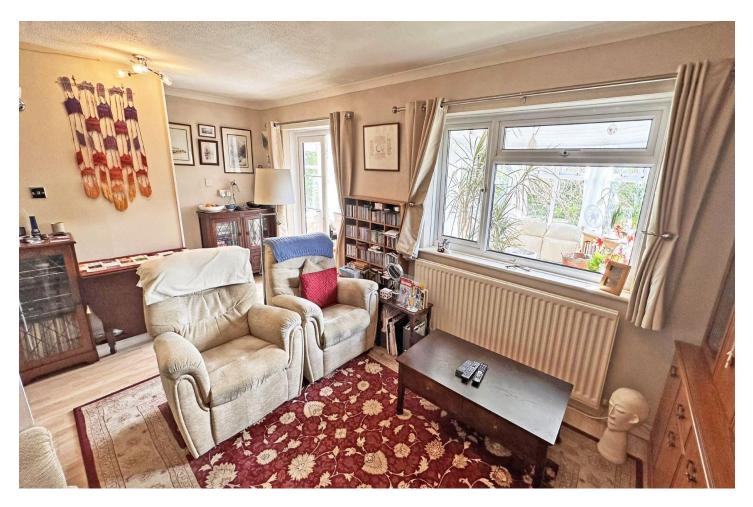

### ENTRANCE PORCH

KITCHEN - 10' 7" x 10' 5" (3.22m x 3.17m) DINING ROOM - 10' 6" x 8' 9" (3.20m x 2.66m) LOUNGE - 16' 1" x 12' 0" (4.90m x 3.65m) BEDROOM 1 - 10' 4" x 9' 4" (3.15m x 2.84m) BEDROOM 2 - 10' 0" x 9' 7" (3.05m x 2.92m) BEDROOM 3 - 9' 3" x 7' 0" (2.82m x 2.13m) SHOWER ROOM CONSERVATORY - 22' 7" x 9' 5" (6.88m x 2.87m)