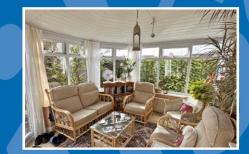

# **Features**

- A well presented modern detached house
- Convenient location close to the local primary school
- Fantastic views from the master bedroom
- Entrance porch into kitchen
- Separate dining room
- Generous sized lounge and large double glazed conservatory
- 3 bedrooms and refitted shower room
- Double glazing and gas central heating
- A much larger than average, wellestablished garden to the rear
- Garage and driveway for multiple cars

### ENTRANCE PORCH

KITCHEN - 10' 7" x 10' 5" (3.22m x 3.17m) DINING ROOM - 10' 6" x 8' 9" (3.20m x 2.66m) LOUNGE - 16' 1" x 12' 0" (4.90m x 3.65m) BEDROOM 1 - 10' 4" x 9' 4" (3.15m x 2.84m) BEDROOM 2 - 10' 0" x 9' 7" (3.05m x 2.92m) BEDROOM 3 - 9' 3" x 7' 0" (2.82m x 2.13m) SHOWER ROOM CONSERVATORY - 22' 7" x 9' 5" (6.88m x 2.87m)