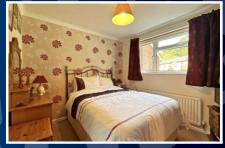

# **Features**

- A well presented modern detached house
- Convenient location close to the local primary school
- Fantastic views from the master bedroom
- Entrance porch into kitchen
- Separate dining room
- Generous sized lounge and large double glazed conservatory
- 3 bedrooms and refitted shower room
- Double glazing and gas central heating
- A much larger than average, wellestablished garden to the rear
- Garage and driveway for multiple cars

### ENTRANCE PORCH

KITCHEN - 10' 7" x 10' 5" (3.22m x 3.17m) DINING ROOM - 10' 6" x 8' 9" (3.20m x 2.66m) LOUNGE - 16' 1" x 12' 0" (4.90m x 3.65m) BEDROOM 1 - 10' 4" x 9' 4" (3.15m x 2.84m) BEDROOM 2 - 10' 0" x 9' 7" (3.05m x 2.92m) BEDROOM 3 - 9' 3" x 7' 0" (2.82m x 2.13m) SHOWER ROOM CONSERVATORY - 22' 7" x 9' 5" (6.88m x 2.87m)