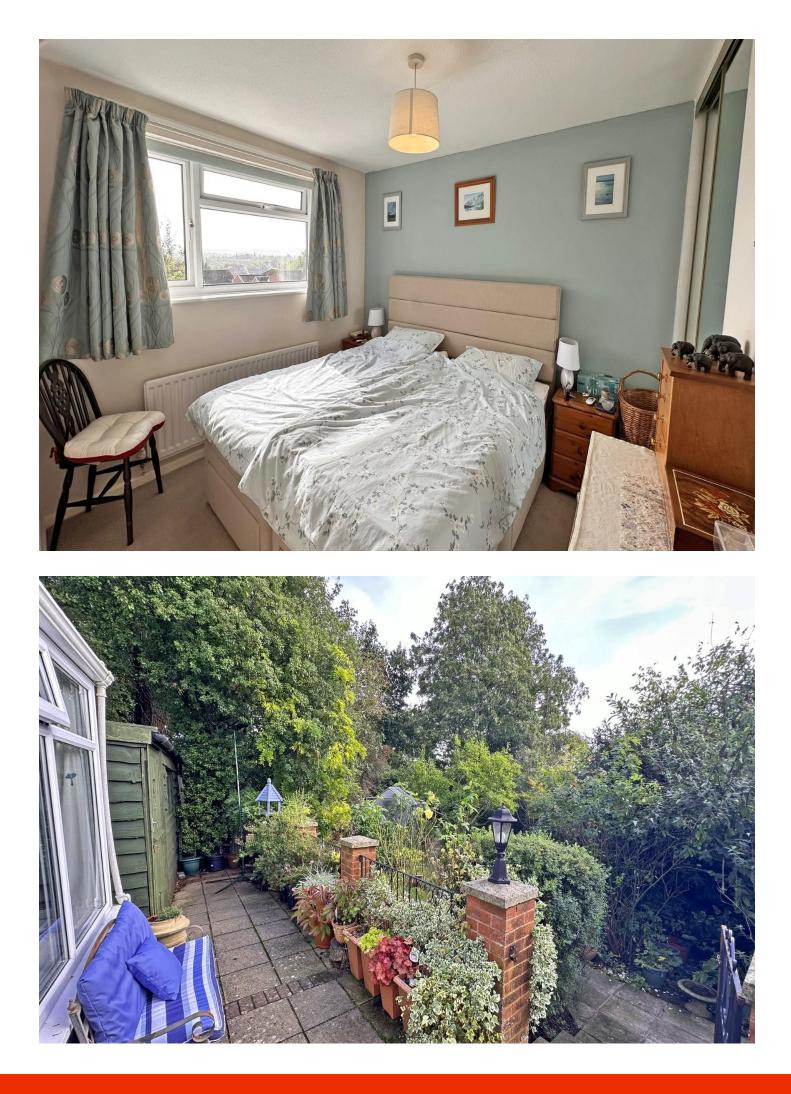

# **Features**

- A well presented modern detached house
- Convenient location close to the local primary school
- Fantastic views from the master bedroom
- Entrance porch into kitchen
- Separate dining room
- Generous sized lounge and large double glazed conservatory
- 3 bedrooms and refitted shower room
- Double glazing and gas central heating
- A much larger than average, wellestablished garden to the rear
- Garage and driveway for multiple cars

### ENTRANCE PORCH

KITCHEN - 10' 7" x 10' 5" (3.22m x 3.17m) DINING ROOM - 10' 6" x 8' 9" (3.20m x 2.66m) LOUNGE - 16' 1" x 12' 0" (4.90m x 3.65m) BEDROOM 1 - 10' 4" x 9' 4" (3.15m x 2.84m) BEDROOM 2 - 10' 0" x 9' 7" (3.05m x 2.92m) BEDROOM 3 - 9' 3" x 7' 0" (2.82m x 2.13m) SHOWER ROOM CONSERVATORY - 22' 7" x 9' 5" (6.88m x 2.87m)