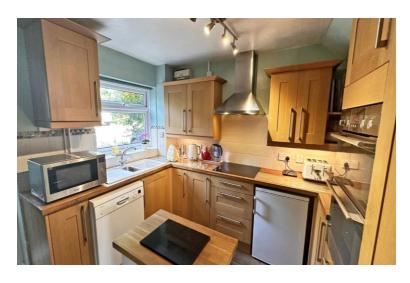

### ENTRANCE PORCH

KITCHEN - 10' 7" x 10' 5" (3.22m x 3.17m) DINING ROOM - 10' 6" x 8' 9" (3.20m x 2.66m) LOUNGE - 16' 1" x 12' 0" (4.90m x 3.65m) BEDROOM 1 - 10' 4" x 9' 4" (3.15m x 2.84m) BEDROOM 2 - 10' 0" x 9' 7" (3.05m x 2.92m) BEDROOM 3 - 9' 3" x 7' 0" (2.82m x 2.13m) SHOWER ROOM CONSERVATORY - 22' 7" x 9' 5" (6.88m x 2.87m)