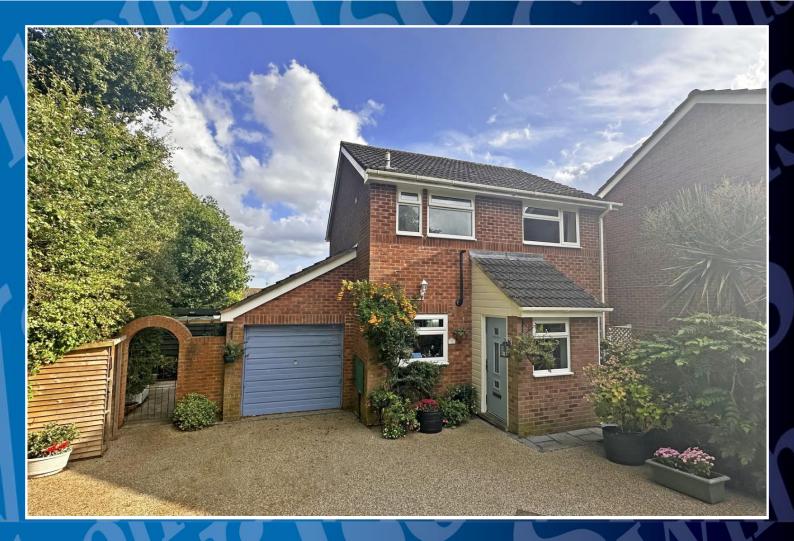

# **3 Dunkerton Rise, Norton Fitzwarren, Taunton, Somerset,** TA2 6TF £325,000

A well presented modern detached 3 bedroom house with 2 reception rooms, large conservatory and a much larger than average rear garden close to the local primary school.

# **Features**

- A well presented modern detached house
- Convenient location close to the local primary school
- Fantastic views from the master bedroom
- Entrance porch into kitchen
- Separate dining room
- Generous sized lounge and large double glazed conservatory
- 3 bedrooms and refitted shower room
- Double glazing and gas central heating
- A much larger than average, wellestablished garden to the rear
- Garage and driveway for multiple cars